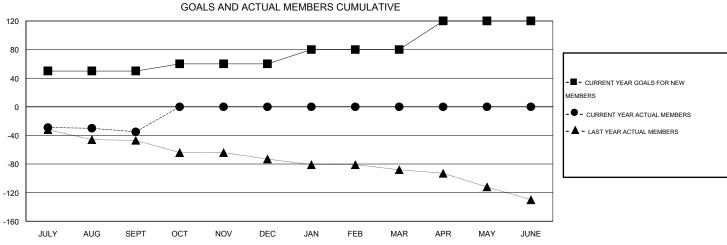

## GOALS AND ACTUAL NEW CLUBS CUMULATIVE

| DROPPED CLUBS: 1 |    | 16 CLUBS OF 47 ADDED 1 OR MORE<br>NEW MEMBERS | GENDER DISTRIBUTION   |              |     |
|------------------|----|-----------------------------------------------|-----------------------|--------------|-----|
|                  |    |                                               | MALE                  | 978 (75.58%) |     |
|                  |    |                                               | FEMALE                | 316 (24.42%) |     |
| DROPPED MEMBERS  |    |                                               |                       |              |     |
| DECEASED         | 2  | CLICK HEDE FOR HEALTH                         |                       |              | 101 |
| CLUB CANCELLED   | 0  | CLICK HERE FOR HEALTH ASSESSMENT DATA         | FAMILY UNIT MEMBERS   |              | 134 |
| OTHER            | 66 | ACCESSIVE VI DATA                             | HEAD OF HOUSEHOLD     |              | 66  |
| TOTAL            | 68 |                                               | NON-HEAD OF HOUSEHOLD |              | 68  |