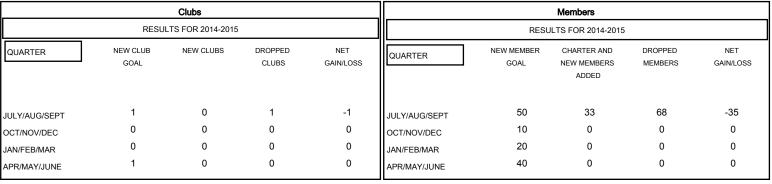

## GOALS AND ACTUAL NEW CLUBS CUMULATIVE

| DROPPED CLUBS: 1 |    | 16 CLUBS OF 47 ADDED 1 OR MORE<br>NEW MEMBERS | GENDER DISTRIBUTION   |              |     |
|------------------|----|-----------------------------------------------|-----------------------|--------------|-----|
|                  |    |                                               | MALE                  | 978 (75.58%) |     |
|                  |    |                                               | FEMALE                | 316 (24.42%) |     |
| DROPPED MEMBERS  |    |                                               |                       |              |     |
| DECEASED         | 2  | CLICK HEDE FOR HEALTH                         |                       |              | 101 |
| CLUB CANCELLED   | 0  | CLICK HERE FOR HEALTH ASSESSMENT DATA         | FAMILY UNIT MEMBERS   |              | 134 |
| OTHER            | 66 | ACCESSIVE VI DATA                             | HEAD OF HOUSEHOLD     |              | 66  |
| TOTAL            | 68 |                                               | NON-HEAD OF HOUSEHOLD |              | 68  |